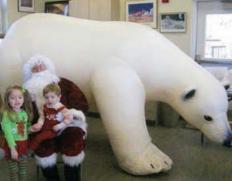

Wilmer the Whale

Ellie the Elephant

Perry the Panda

**Piper the Polar Bear** 

Kodi the Komodo Dragon

Willa the Wolf

**Tiberius the Tiger** 

**Millie the Mantee** 