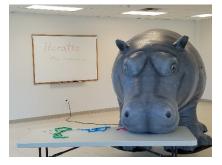

## DASEF'S ENDANGERED SPECIES

Using life-size, authentic inflatables, DASEF's Endangered Species programs have been developed to bring an awareness and an appreciation not only of the beauty and size of these magnificent creatures but also to present ways to safeguard habitats and work across international borders. DASEF is most appreciative of 3M's support.

Wilmer the Whale



Ellie the Elephant

Perry the Panda



**Piper the Polar Bear** 

Kodi the Komodo Dragon



Willa the Wolf

**Tiberius the Tiger** 



**Millie the Mantee** 

**Gunther the Gorilla** 



**Horatio the Hippo** 



Leia the Lemur Leopard